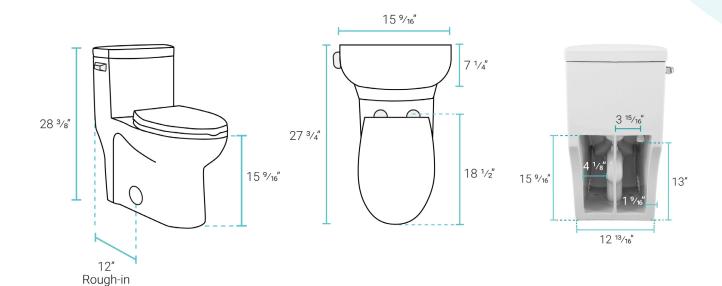

#### Installation:

- Floor mount
- Standard 12" rough-in

### Specifications:

- N.W: 88.3 lb.

- L: 27 <sup>3</sup>/<sub>4</sub>" x W: 15 <sup>9</sup>/<sub>16</sub>" x H: 28 <sup>3</sup>/<sub>8</sub>"